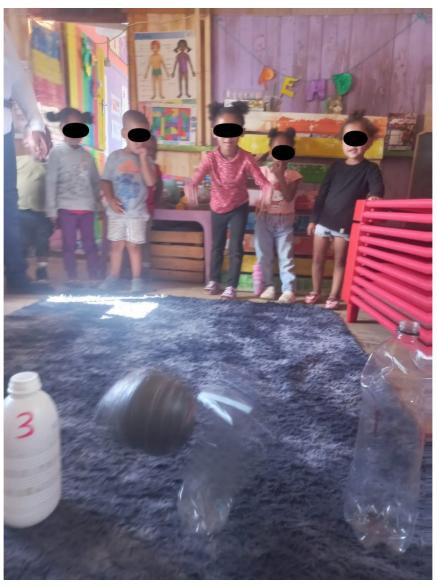

<u>Photo 2:</u> Petronella Ruiters demonstrates playful ways of teaching number to a small group of children.

 $\underline{\text{Photo 3}}\text{: Petronella Ruiters demonstrates how to use the outdoors for joyful teaching and}$ 