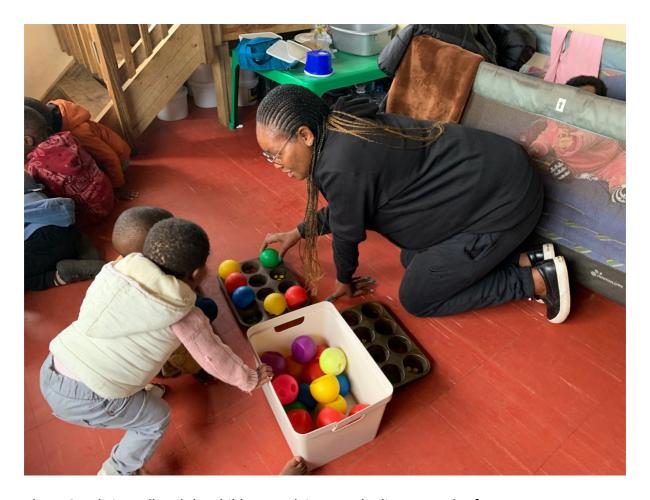

learning.

<u>Photos 4 and 5</u>: Nomonde Siqwengana demonstrates play-based teaching at Makhulu Educare.

<u>Photo 7:</u> Ntombomzi Ndamse uses movement and song to teach the children at Masikhule in Kwanomzamo.