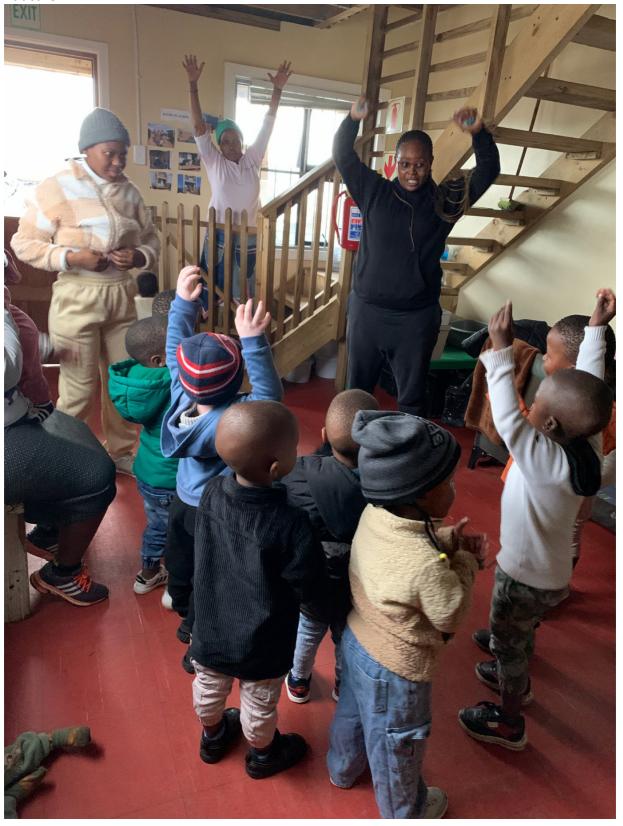

learning.

<u>Photos 4 and 5</u>: Nomonde Siqwengana demonstrates play-based teaching at Makhulu Educare.

<u>Photo 7:</u> Ntombomzi Ndamse uses movement and song to teach the children at Masikhule in Kwanomzamo.