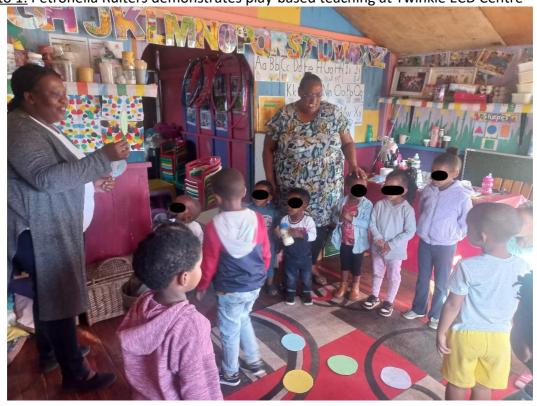

We are very proud of Felicity Toll, Nomalungelo Mtsele, Elsie Vermaak, Petronella Ruiters, Nomonde Siqwengana, Natashia Visagie, Ntombpmzi Ndamse, and Marlyn Dyantyi.

Photo 1: Petronella Ruiters demonstrates play-based teaching at Twinkle ECD Centre

<u>Photo 2:</u> Petronella Ruiters demonstrates playful ways of teaching number to a small group of children.

 $\underline{\text{Photo 3}}\text{: Petronella Ruiters demonstrates how to use the outdoors for joyful teaching and}$ 