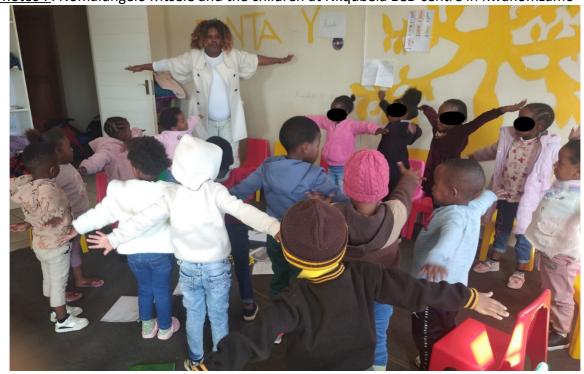

Photos 7: Nomalungelo Mtsele and the children at Nkqubela ECD centre in Kwanomzamo

Photos 8: - 14 The Kouga facilitators planned and facilitated a one day workshop for new teachers and principals (September 2023).