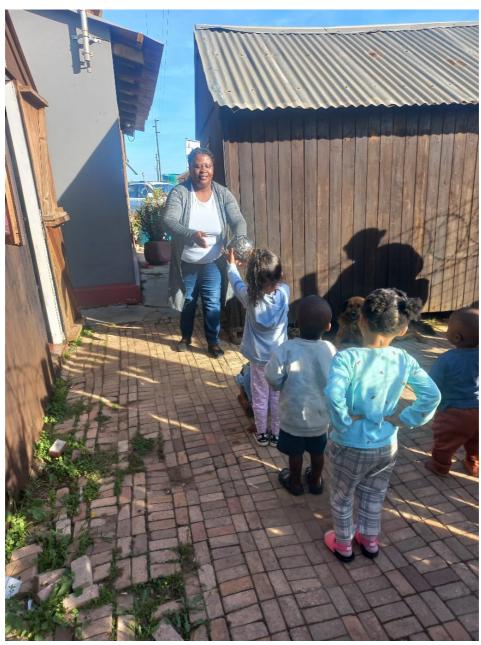

<u>Photo 2:</u> Petronella Ruiters demonstrates playful ways of teaching number to a small group of children.

 $\underline{\text{Photo 3}}\text{: Petronella Ruiters demonstrates how to use the outdoors for joyful teaching and}$ 

learning.

<u>Photos 4 and 5</u>: Nomonde Siqwengana demonstrates play-based teaching at Makhulu Educare.

<u>Photo 7:</u> Ntombomzi Ndamse uses movement and song to teach the children at Masikhule in Kwanomzamo.