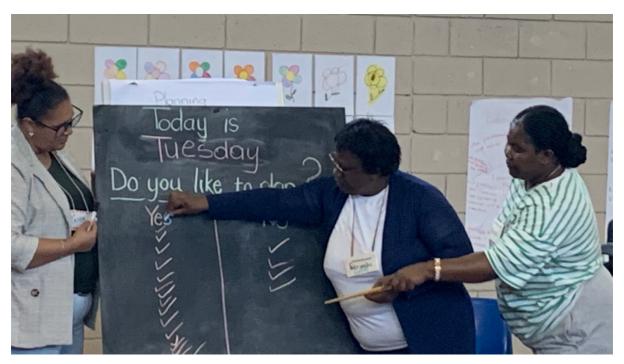

Photos 7: Nomalungelo Mtsele and the children at Nkqubela ECD centre in Kwanomzamo

Photos 8: - 14 The Kouga facilitators planned and facilitated a one day workshop for new teachers and principals (September 2023).